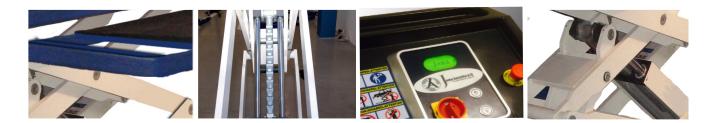

#### **Platform protection**

The low profile scissorlift is produced with platform protection and comes naturally rubber blocks that you can easily place under vehicle on the fix points.

## Safety locks and power supply

Scissor lift JA6001S uses only 220V and airconnection to release the fully automatic safety stop. JA6001S has a digital information control box, which helps the user operate the lift safe and easy.