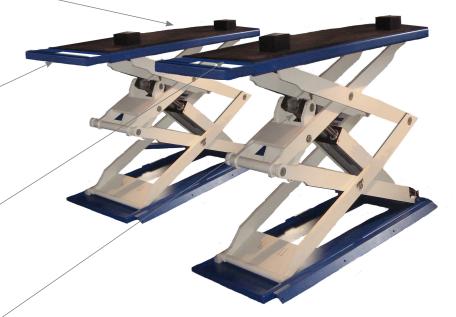

## Pull out platforms

JA6001S is produced with pull out platforms which makes it possible to work both on short and longer vehicles.

#### **Platform protection**

The low profile scissorlift is produced with platform protection and comes naturally rubber blocks that you can easily place under vehicle on the fix points.