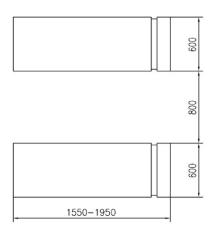

## Pull out platforms

JA6001S is produced with pull out platforms which makes it possible to work both on short and longer vehicles.

#### For in-ground installation

JA6001S is for in-ground installations which allow the consumer to work on low profile cars.