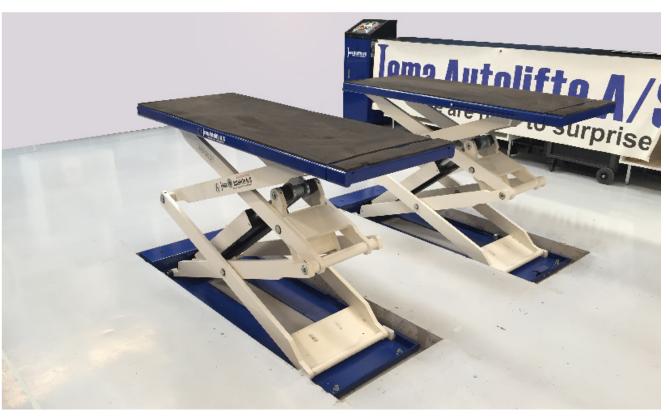

# Jema Autolifte Basic line low profile scissor lift JA6001S

The JA6001S is a in-ground mounted and the minimum height is only 11 cm.

JA6001S, Has "Pull out" platforms to make sure it is workable for both small and long vehicles. It comes with rubber blocks which can be placed under the vehicle on the fix points. The lift reach quickly 1800mm. and has a loading capacity of 3000 kg.

#### For in-ground installation

JA6001S is for in-ground installations which allow the consumer to work on low profile cars.

## Pull out platforms

JA6001S is produced with pull out platforms which makes it possible to work both on short and longer vehicles.