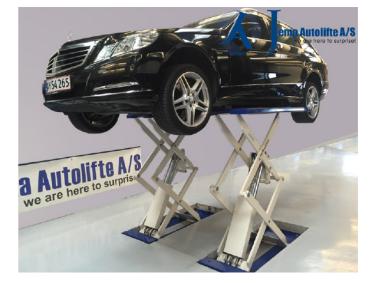

# Jema Autolifte Basic line low profile scissor lift JA6001S

The JA6001S is a in-ground mounted and the minimum height is only 11 cm.

JA6001S, Has "Pull out" platforms to make sure it is workable for both small and long vehicles. It comes with rubber blocks which can be placed under the vehicle on the fix points. The lift reach quickly 1800mm. and has a loading capacity of 3000 kg.

Scissor lift JA6001S is the perfect solution if you want a scissor lift in high professional quality. The lift is in-ground installed and the minimum height is only 11 cm. which makes the installaion preparation minimal. The scissorlift is CE approved by TÜV