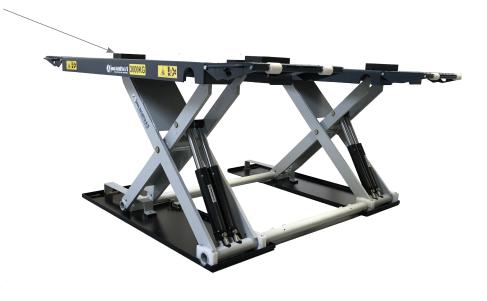

## Jema Autolifte Euro line Mid rise scissorlift JA3000S-E

JA3000S-E is a low profile mid rise scissorlift suitable for special vehicles, car polishing or smaller repair.

The scissorlift has self-lubricated bearings maintenance free.

#### Safety lock

The JA3000S-E is without mecanical safety lock system, which means, when the lift is raised the hydraulic cylinders hold the pressure and act like a safety lock system in various heights.