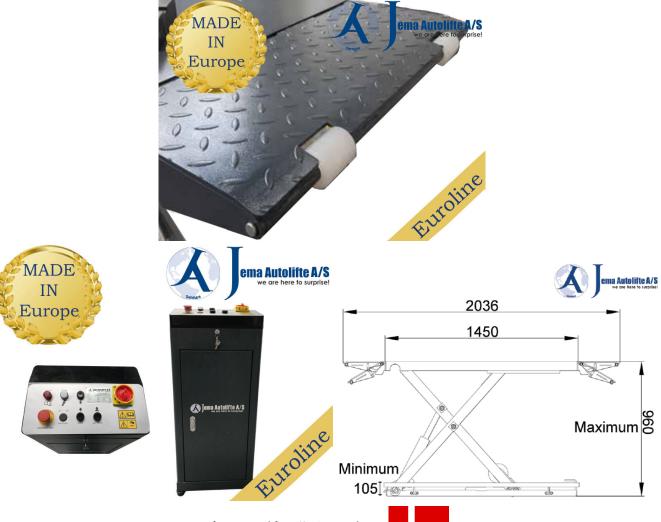

### **Technical specifications**

- · Loading capacity 3000 kg.
- Rise time 40 sec.
- Drop time 30 sec.
- Lifting height 960 mm
- Platform length 1450-2036 mm
- 380V power supply
- Motor power 2.2 Kw
- Noise level 60db
- Weight 480 kg.
- CE Approved

#### **Platforms**

JA3000S-E has smooth platforms with access ramps which can be used at extentions of the platforms.