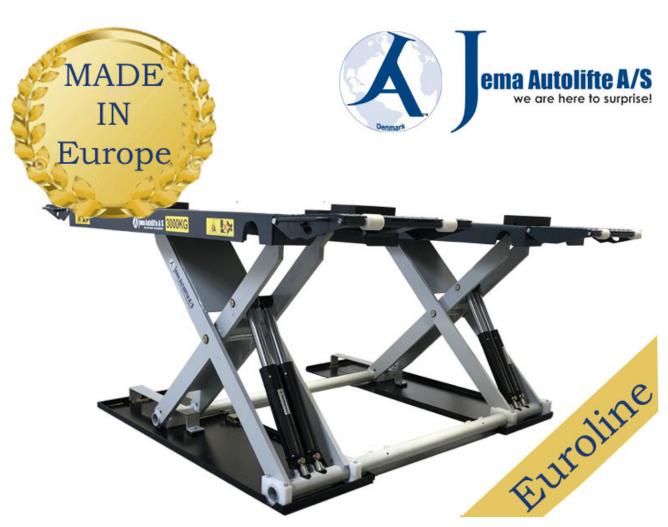

## Jema Autolifte Euro line Mid rise scissorlift JA3000S-E

JA3000S-E is a low profile mid rise scissorlift suitable for special vehicles, car polishing or smaller repair.

The scissorlift has self-lubricated bearings maintenance free.

Simple modern design and made by only the best possible components all manufactured in Europe!.

JA3000S-E has CE approval certificate and are produced in Europe.

#### **European production**

JA3000S-E Are produced in Europe and are produced of the best possible components, to ensure the best possible product for the end-user.