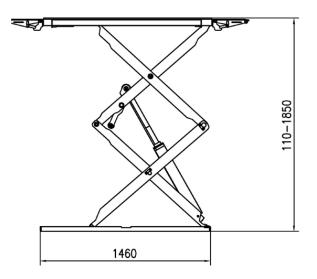

### Jema Autolifte Basic line low profile scissor lift JA6000S

The JA6000S is on-ground mounted and the minimum height is only 11 cm.

JA6000S, has movable LED light on the platforms. It comes with rubber blocks which can be placed under vehicle on the fix points. The lift reach quickly 1850mm. and has a loading capacity of 3000 kg.

## **Technical specifications**

- · Loading capacity 3000 kg.
- Rise time 50 sec.
- Drop time 40 sec.
- Lifting height 1850 mm
- Digital information controlbox
- 220V power supply
- Motor power 2.2 Kw
- · Noise level 65 db
- · Safety valve
- Weight 900 kg.
- CE Approved by TÜV