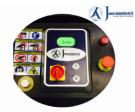

#### Safety locks and power supply

Scissorlift JA6000S uses only 220V and airconnection to release the fully automatic safety stop. JA6000S has a digital information control box, which helps the user operate the lift safe and easy.