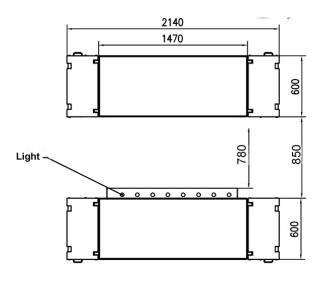

## **Technical specifications**

- · Loading capacity 3000 kg.
- Rise time 50 sec.
- Drop time 40 sec.
- Lifting height 1850 mm
- Digital information controlbox
- 220V power supply
- Motor power 2.2 Kw
- · Noise level 65 db
- · Safety valve
- Weight 900 kg.
- CE Approved by TÜV