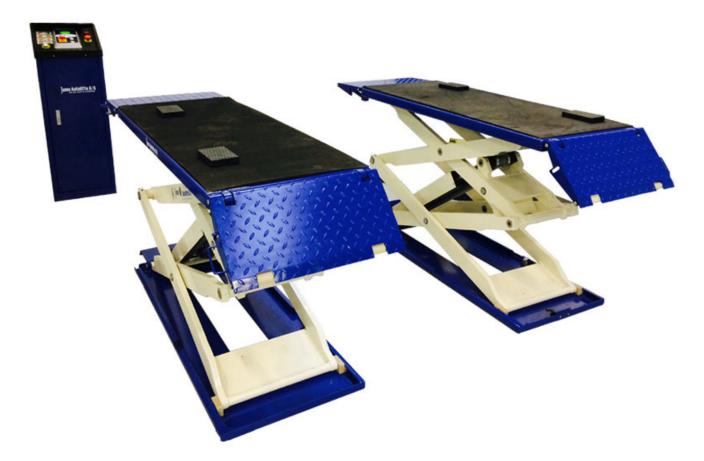

### Jema Autolifte Basic line low profile scissor lift JA6000S

The JA6000S is on-ground mounted and the minimum height is only 11 cm.

JA6000S, has movable LED light on the platforms. It comes with rubber blocks which can be placed under vehicle on the fix points. The lift reach quickly 1850mm. and has a loading capacity of 3000 kg.

Scissor lift uses only 220V and airconnection to release the fully automatic safety stop.

JA6000S has TüV CE approval certificate!

#### Safety locks and power supply

Scissorlift JA6000S uses only 220V and airconnection to release the fully automatic safety stop. JA6000S has a digital information control box, which helps the user operate the lift safe and easy.

Scissor lift JA6000S is the perfect solution if you want a scissorlift in high professional quality. The lift is on-ground installed and the minimum height is only 11 cm. which allow the consumer to work on low profile cars. The scissor lift is CE approved by TÜV