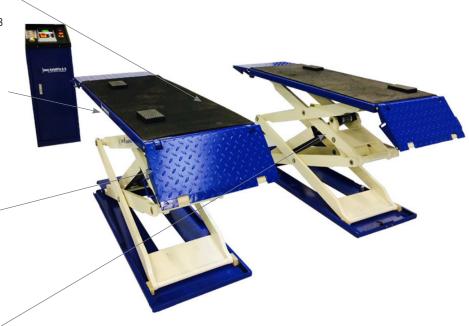

### Jema Autolifte Basic line low profile scissor lift JA6000S

The JA6000S is on-ground mounted and the minimum height is only 11 cm.

JA6000S, has movable LED light on the platforms. It comes with rubber blocks which can be placed under vehicle on the fix points. The lift reach quickly 1850mm. and has a loading capacity of 3000 kg.

Scissor lift uses only 220V and airconnection to release the fully automatic safety stop.

JA6000S has TüV CE approval certificate!

#### Safety locks and power supply

Scissorlift JA6000S uses only 220V and airconnection to release the fully automatic safety stop. JA6000S has a digital information control box, which helps the user operate the lift safe and easy.