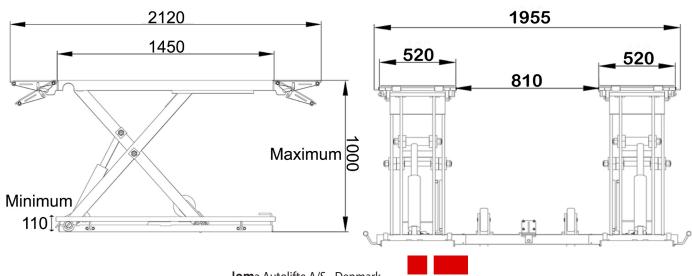

## **Technical specifications**

- · Loading capacity 3000 kg.
- Rise time 25 sec.
- Drop time 20 sec.
- Lifting height 1000 mm
- Digital information controlbox
- 220V power supply
- Motor power 2.2 Kw
- Noise level 70 db
- · Safety valve
- Weight 500 kg.
- CE Approved by TÜV