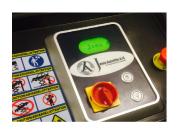

### Digital control box

JA3000S has digital information display control box. The Service scissor lift use only 220V and connect the air to release the safety lock.

## The best product in its class!

Jema Autolifte has developed a new type on control box, which inform the end-user when the JA3000S need the yearly service check. This bring safety to a hole new level! JA3000S