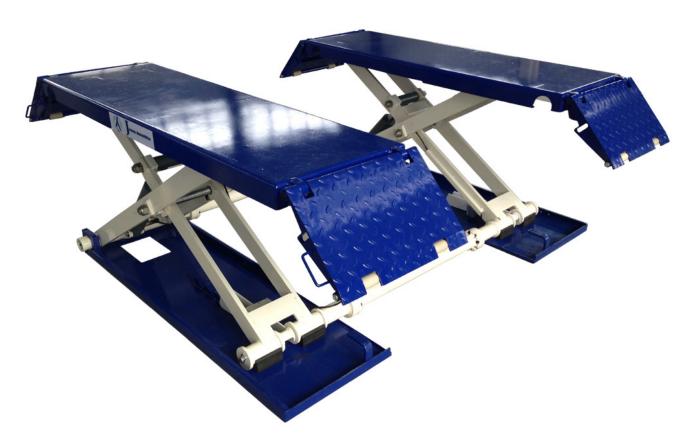

## Jema Autolifte Mobile service scissor lift

JA3000S is one of our most popular lifts and not without reason, The lift is simply top quality and has many fans in particular car preparation, auto paint shops and everything from the discerning individual to the large authorized workshop.

The lift rises fast to 1000mm. and takes cars up to 3000 kg. and with mobilkit included. JA3000S has digital information display controlbox. JA3000S only need 220V and connect the air to release the safety lock.