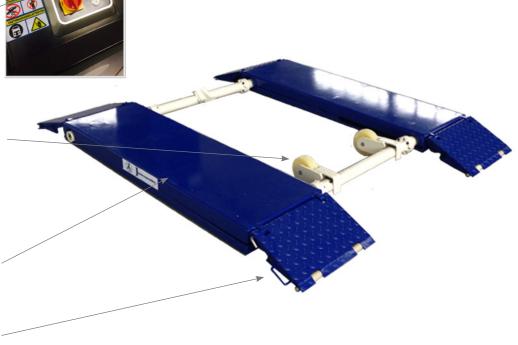

#### Mobile kit

JA3000S is a mobile scissor service lift. The mobile kit is included and is fast and easy to install.

#### **Rubber blocks**

Rubber blocks is included JA3000S so when the consumer rises the lift they can place the rubber blocks on the cars lifting points.

#### The chutes

The chutes is used to get a easy access with the car on the lift,