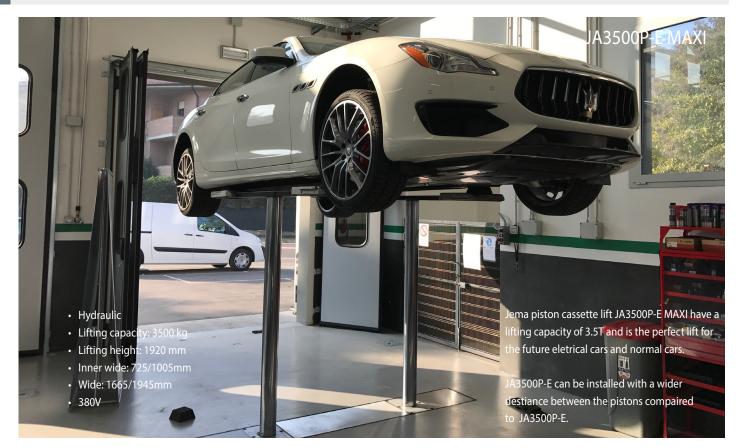

#### Euro Line

Hydraulic

- Automatic safety lock release
- Lifting capacity: 3500 kg
- Lifting height: 1860 mm
- Inner wide: 2160mm
- wide: 2655mm
- 380V

Jema stempel kassette lift JA3500PA-E har en løfte kapacitet på 3.5T og er en rigtig god og solid lift for det store autoværksted eller den kvalitets beviste bruger.

JA3500PA-E

Stempel liften er til nedsænkning i gulvet, så kun svingarmene ligger oven på jorden.

Garage with Jema Autolifte Euro line products!