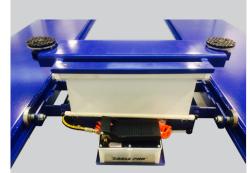

#### JA2000J-AIR

JA1600J-OIL

- Hydraulic
- Lifting capacity: 1600 kg
- Lifting height: 380 mm
- Controlled by the hydraulic engine
- Can only bed used on JA3500F
- Hydraulic
- Lifting capacity: 1600 kg
- Lifting height: 380 mm
- Controlled by a hydraulic airpump
- Ex. a jacking beam no. 2 on a JA4000F/JA5500F
- Hydraulic
- Lifting capacity: 2000 kg
- Lifting height: 630 mm
- Controlled by a hydraulic airpump
- Jacking beam for JA4000F/JA5500F