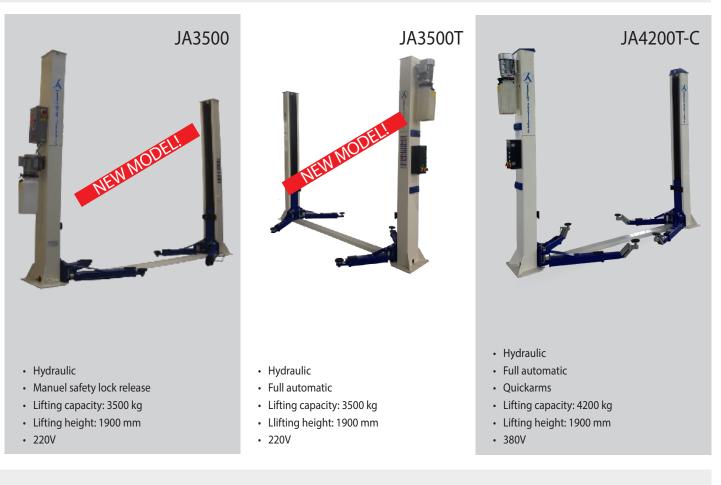

# ema Autolifte A/S we are here to surprise!

# Catalog 2020







#### **Basic Line**



# About Jema Autolifte:

Jema Autolifte has in a short time developed the company from being a company with 3 employees, and today being represented in more than 12 countries worldwide!

Jema Autolifte daily export our products to our distributors in 12 countries around the world. All autolifts are designed and developed by Jema Autolifte, and in order to be able to develop innovative quality products for our customers worldwide, they are developed and redesigned on a weekly basis.

Jema Autolifte have selected products within 2 Post lifts, 4 Post lifts, Scissor lifts and Cassette lifts . Jema Autolifte has production in Europe and as well in the East.

Jema Autolifte we are here to surprise.

### **Basic Line**



#### JA1600J-AIR

#### JA2000J-AIR



JA1600J-OIL





- Hydraulic
- Lift