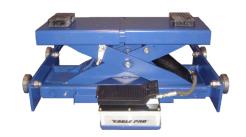

#### JA2000J-AIR

JA1600J-OIL

- Hydraulic
- Lifting capacity: 1600 kg
- Lifting height: 380 mm
- Controlled by the hydraulic engine
- Can only bed used on JA3500F
- Hydraulic
- Lifting capacity: 1600 kg
- Lifting height: 380 mm
- Controlled by a hydraulic airpump
- Ex. a jacking beam no. 2 on a JA4000F/JA5500F
- Hydraulic
- Lifting capacity: 2000 kg
- Lifting height: 630 mm
- Controlled by a hydraulic airpump
- Jacking beam for JA4000F/JA5500F