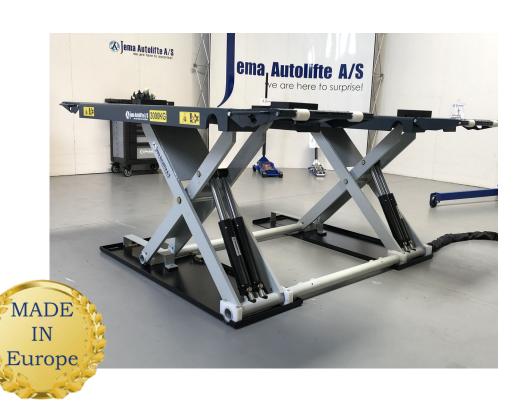

#### **Basic Line**

Mobile kit included

· Mobile kit included

**Euro** Line

JA3000S-E

• 220V

## **Mobile Service Scissor lift**

Scissor lift JA3000S-E is a new product from Jema Autolifte!

The lift is made of the best components and is therefore simply top quality.

The lift quickly reaches 960mm and takes cars up to 3000 kg. and with the included mobile kit, you can make the lift mobile in express mode and easily move it around the workshop depending where the lift is needed.

The scissor lift uses 380V and does not need any other type of installation.

- Hydraulic
- Full automatic
- Lifting capacity: 3000 kg
- Lifting capacity: 960 mm
- 380V
- Mobile kit included