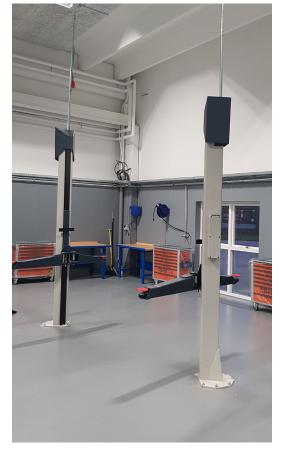

## 2 Post "Clear floor" lift

One of our most popular lifts and for a reason! This is an electromechanical lift also called spindle lift. The lift has asymmetrical columns, and produced in Europe.

The lift to the large authorized workshop

- Full automatic
- Elektromechanical
- Screwplatforms
- · Lifting height 2000mm
- Lowering time 45 sek
- Lifting time 45 sek
- Lifting capacity 3500 kg
- European produced
- 380V