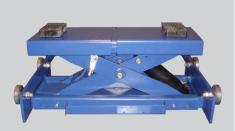

#### JA2000J-AIR

JA1600J-OIL

- Hydraulic
- Lifting capacity: 1600 kg
- Lifting height: 380 mm
- Controlled by the hydraulic engine
- Can only bed used on JA3500F
- Hydraulic
- Lifting capacity: 1600 kg
- Lifting height: 380 mm
- Controlled by a hydraulic airpump
- Ex. a jacking beam no. 2 on a JA4000F/JA5500F
- Hydraulic
- Lifting capacity: 2000 kg
- Lifting height: 630 mm
- Controlled by a hydraulic airpump
- Jacking beam for JA4000F/JA5500F