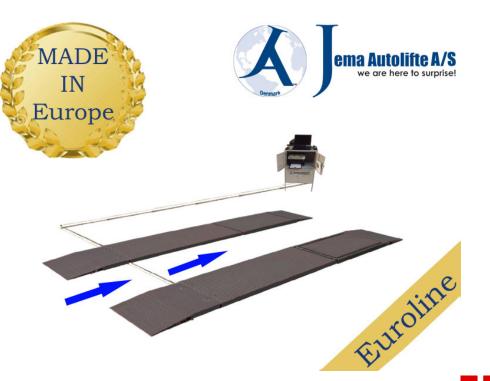

#### Brake, Track and Shock Absorber testlane

JA9500BT-E

The JA9500BT-E is capable of only in 30 seconds to test vehicle brakes, shock absorbers and tracking!

With the JA9500BT-E, the workshop can test the car with the customer, therefore the customer can see any errors or corrections the car should have when servicing.

After the test is completed, a test report can be printed showing the condition of brakes, shock absorbers and tracking!

- Floor mounting
- Expected test duration 30 sec.
- 220V electrical connection
- Laptop
- 32" Flatscreen
- Length 293 cm
- Total wide 200 cm
- Height 4 cm
- CE approved