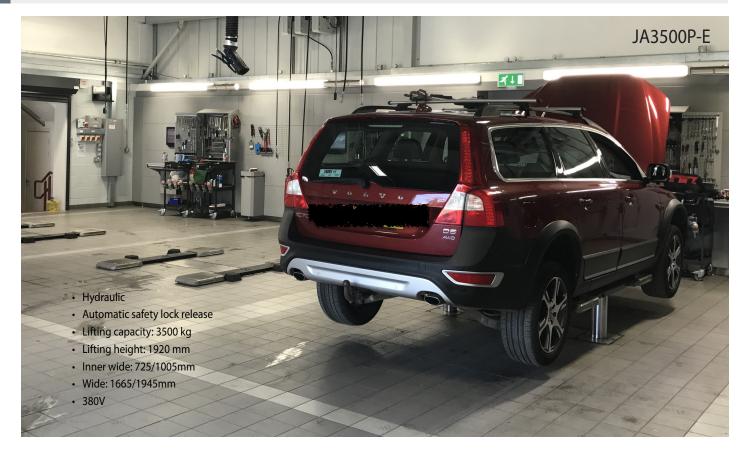

#### Euro Line

Hydraulic

- Automatic safety lock release
- Lifting capacity: 3500 kg
- Lifting height: 1860 mm
- Inner wide: 2160mm
- wide: 2655mm
- 380V

Jema stempel kassette lift JA3500PA-E har en løfte kapacitet på 3.5T og er en rigtig god og solid lift for det store autoværksted eller den kvalitets beviste bruger.

JA3500PA-E

Stempel liften er til nedsænkning i gulvet, så kun svingarmene ligger oven på jorden.

Garage with Jema Autolifte Euro line products!