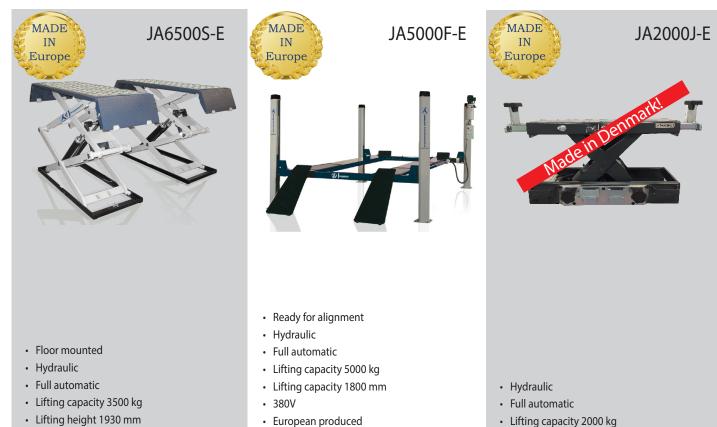

#### Euro Line

Hydraulic

- Automatic safety lock release
- Lifting capacity: 3500 kg
- Lifting height: 1860 mm
- Inner wide: 2160mm
- wide: 2655mm
- 380V

Jema stempel kassette lift JA3500PA-E har en løfte kapacitet på 3.5T og er en rigtig god og solid lift for det store autoværksted eller den kvalitets beviste bruger.

#### **Euro** Line

- 380V
- European produced

- Jacking beam is optional
- (Can be delivered with a capacity of 12T)
- Lifting capacity 2000 kg
- Lifting height 400 mm
- Produced in Denmark

JA3500T-E