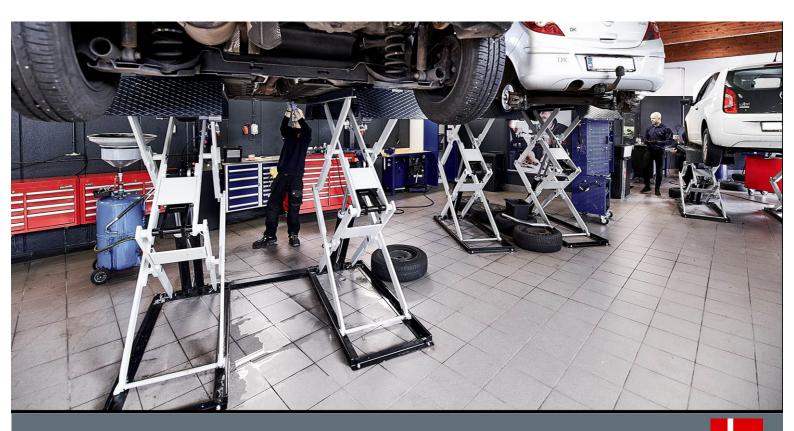

#### **Basic Line**

Mobile kit included

· Mobile kit included

**Euro** Line

JA3000S-E

• 220V

## **Mobile Service Scissor lift**

Scissor lift JA3000S-E is a new product from Jema Autolifte!

The lift is made of the best components and is therefore simply top quality.

The lift quickly reaches 960mm and takes cars up to 3000 kg. and with the included mobile kit, you can make the lift mobile in express mode and easily move it around the workshop depending where the lift is needed.

The scissor lift uses 380V and does not need any other type of installation.

- Hydraulic
- Full automatic
- Lifting capacity: 3000 kg
- Lifting capacity: 960 mm
- 380V
- Mobile kit included