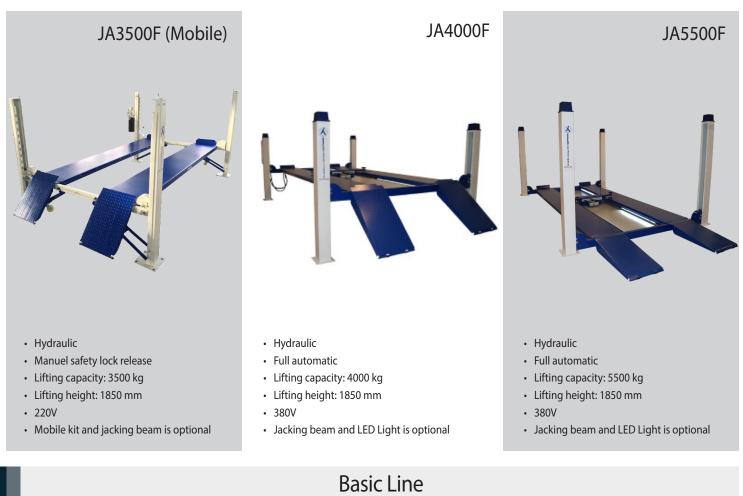

e A/S we are here to surprise!

# Catalog 2020







#### **Basic Line**



# About Jema Autolifte:

Jema Autolifte has in a short time developed the company from being a company with 3 employees, and today being represented in more than 12 countries worldwide!

Jema Autolifte daily export our products to our distributors in 12 countries around the world. All autolifts are designed and developed by Jema Autolifte, and in order to be able to develop innovative quality products for our customers worldwide, they are developed and redesigned on a weekly basis.

Jema Autolifte have selected products within 2 Post lifts, 4 Post lifts, Scissor lifts and Cassette lifts . Jema Autolifte has production in Europe and as well in the East.

Jema Autolifte we are here to surprise.

### **Basic Line**



#### JA1600J-AIR

#### JA2000J-AIR



JA1600J-OIL





- Hydraulic
- Lifting capacity: 1600 kg
- Lifting height: 380 mm
- Controlled by the hydraulic engine
- Can only bed used on JA3500F
- Hydraulic
- Lifting capacity: 1600 kg
- Lifting height: 380 mm
- Controlled by a hydraulic airpump
- Ex. a jacking beam no. 2 on a JA4000F/JA5500F
- Hydraulic
- Lifting capacity: 2000 kg
- Lifting height: 630 mm
- Controlled by a hydraulic airpump
- Jacking beam for JA4000F/JA5500F



# Jema Autolifte Euro line serie:

Jema Autolifte has expanded our product range for the last 2 years therefore we also produce a European serie.

Jema Autolifte offers allot of different models, within scissor lifts, 2 Post lifts, 4 Post lifts, and as a new thing, Jema Autolifte provide Cassette Lifts.

Jema Autolifte a