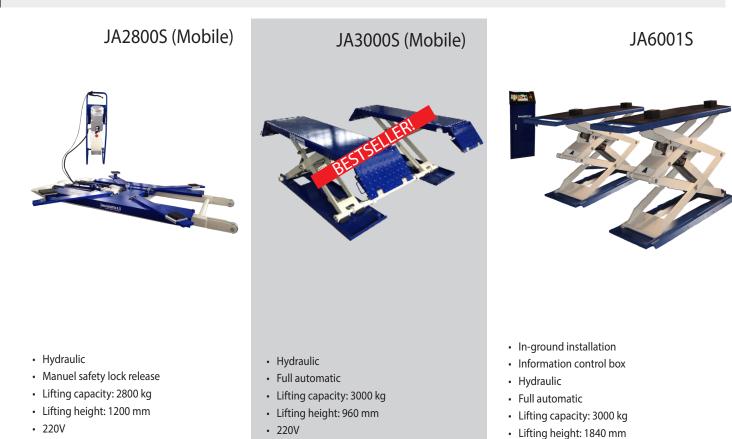

#### **Basic Line**

Mobile kit included

· Mobile kit included

**Euro** Line

JA3000S-E

• 220V

## **Mobile Service Scissor lift**

Scissor lift JA3000S-E is a new product from Jema Autolifte!

The lift is made of the best components and is therefore simply top quality.

The lift quickly reaches 960mm and takes cars up to 3000 kg. and with the included mobile kit, you can make the lift mobile in express mode and easily move it around the workshop depending where the lift is needed.

The scissor lift uses 380V and does not need any other type of installation.

- Hydraulic
- Full automatic
- Lifting capacity: 3000 kg
- Lifting capacity: 960 mm
- 380V
- Mobile kit included